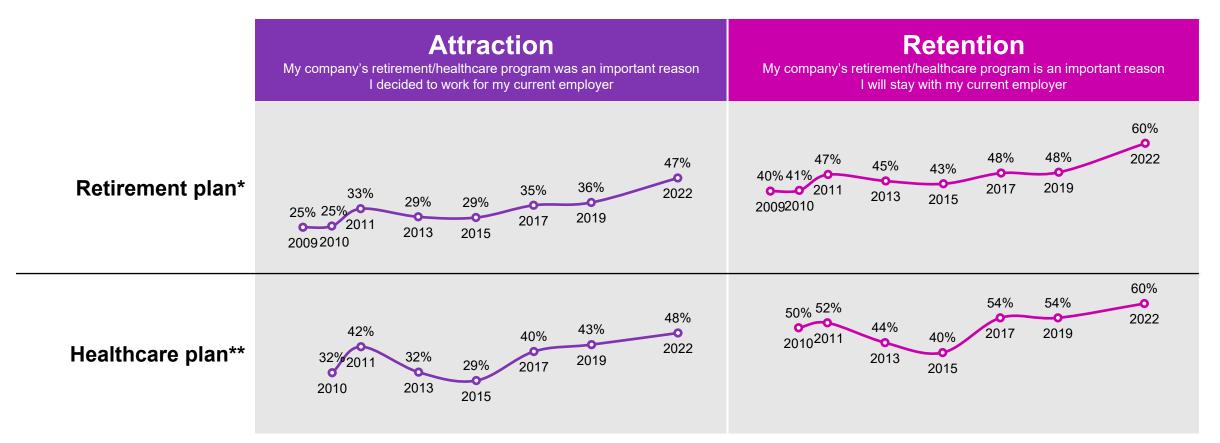

# Why this matters: Health and retirement benefits are more important than ever for attracting and retaining talent

Sample: Full-time employees only. \* Employees with employer-provided retirement plan. \*\* Employees with employer-provided healthcare plan.

Note: Percentages indicate "agree" or "strongly agree".

Source: Various years of Global Benefits Attitudes Survey, United States