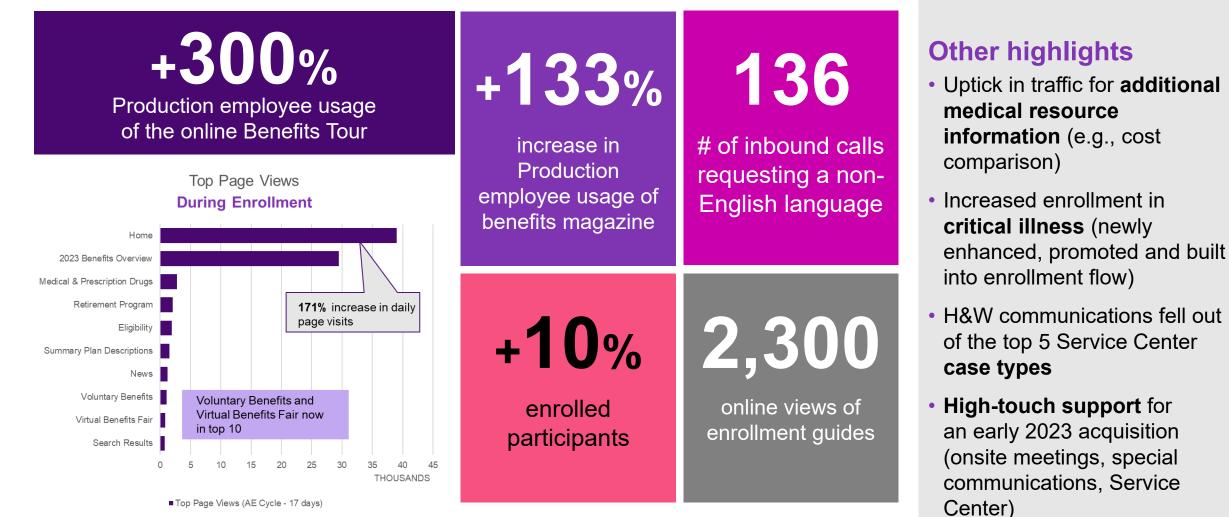

ell







# QR codes made a difference with Production employees

- Most Production Benefits Tour traffic was driven through the QR codes on posters and OE guides
- Production engagement in digital tools increased significantly

### Digital traffic was steady

- Visits to the digital resources were steady throughout the enrollment period
- In general, there was a slight dip in Week 2, but less so than we see with other organizations



# There's more opportunity to promote multilingual resources

- ~2% of Service Center calls included language line requests
- Top language viewed on Service Center landing page: Somali
- 2023 will focus on increased translation across digital and printed materials — and promoting traffic to those materials

# Impact of Cargill's communication approach







13

In 2023, we'll continue to elevate the experience



# GOAL

Employees understand the value of the benefit plans and programs we provide and know where to access more information and resources when they need them.

2022

**Cyclical and event-driven** communications that drive people to the refreshed enrollment experience and additional resources.

2023

Working to develop a proactive, ongoing strategy that will engage all employees on a regular basis to reinforce the benefits information and resources via a variety of communication vehicles and tactics.



# Meet Hannah





Hannah (she/her)

### **ABOUT ME**

I am a wife, mother and daughter. Watching my children start their own families and careers reframes how I look at my day-to-day.

I am ambitious. Managing a great team is one