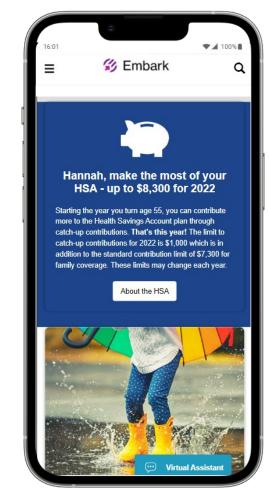

# Fully individualized candidate experience

- Populate key compensation and benefits for individual candidate based on job
- Details of each program presented alongside plan data
- Expandable content used to tailor the message for each individual, emphasizing a particular program or opportunity based on actual data
- Candidate data can be manually entered by a recruiter, or fed from HCM/ATS
- Highlight important intangible differences career, flexibility, culture
- Deliver site access to stand out and present more than just an offer letter