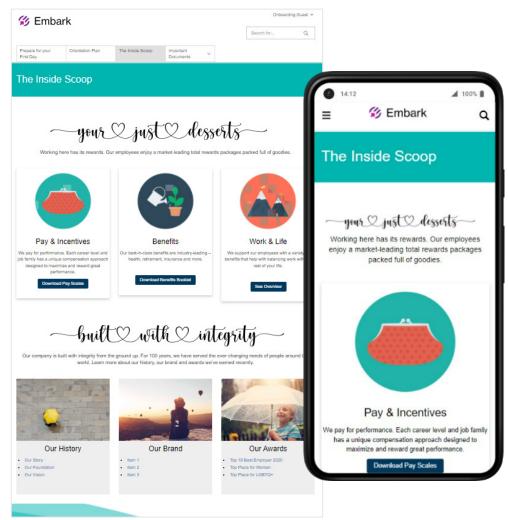

# The dimensions of employee experience (EX) exist in every aspect of the employee life cycle

# EX underpins all the experiences of the talent you need to attract, motivate and keep.

It lives in the experiences they have before they join, while they are with you and after they leave.

5