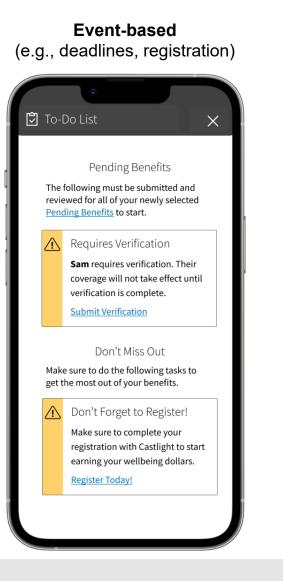

ze her benefits/total rewards? What is the biggest barrier she faces when it comes to understanding her total rewards?

# Data-enabled behavior change in Embark



**Participation-based** (e.g., program eligibility, earning opportunities)



**Event-based** (e.g., deadlines, registration)



**Profile-based** (e.g., age, job grade, FTE or union status)



# Data-enabled behavior change in BenefitConnect



Participation-based (e.g., program eligibility, earning opportunities) ∰) bizco Good Morning, Pat Miller Things to Know Health Resources Your Wellbeing Rewards Visit Castlight now to earn your remaining incentives! Go to Castlight As of November 14, 2023 \$500/\$750 EARNED Available incentives 🔒 💽 🚱 🚱 🔮 See All Health Resources 2 ⊠ PROFILE INBOX <u>MENU</u> ? Q) <u>CHAT</u> <u>HELP</u>



**Profile-based** (e.g., age, job grade, FTE or union status)



# Elevating the EX



## 1. EX strategy design

Define your aspirational EX of the future and an EVP to get you there

### 2. EX platform

Establish a core digital platform to support you on your journey

### 3. Ecosystem

Engage, inform and connect employees to the resources they need when they need them



# Multimodal, multilingual